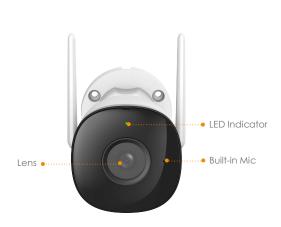

#### 1080P FHD Video

See more than 720P

## **Built-in Microphone**

High quality microphone picks up sounds clearly while monitoring

#### **Alarm Notication**

Sends instant motion-activated alerts to your mobile phone

#### H.265 Codec

save more high-quality video in less space

#### **Dual Antenna Wi-Fi Connection**

IEEE802.11b/g/n(2.4GHz), transmission 100m/328ft (open field)

#### **Cloud Service**

Live video, playback, storage and more

#### **IP67 Protection**

Suitable for outdoor use, no problem in any weather

## **Automatic Pairing**

Automatic Pairing within 120 seconds after booting