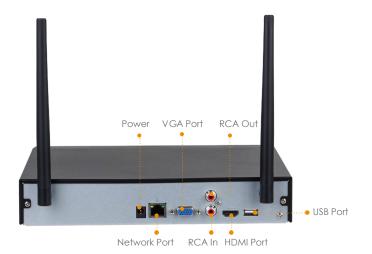

Video & Audio

Video Compression H.265/H.264 Frame Rate Up to 25/30fps Mic Built-in Mic

Network

Ethernet 1 x 100Mbps Ethernet Port Wi-Fi IEEE802.11b/g/n, Dual Antennas

**Auxiliary Interface** 

Micro SD Card Micro SD Card Slot, up to 256GB Reset Reset Button

General

Power Supply DC 12V 0.5A Power Consumption < 3.5W

Dimensions  $147.7 \times 74.2 \times 74.2 \text{mm}$  (5.8 × 2.9 × 2.9inch) **NVR** 

Video & Audio

8 channel access Input Video Compression H.265/H.264 **Decoding Capacity** 4ch@1080P 25fps

Record Rate 40Mbps for wired, 16Mbps for Wi-Fi Display VGA,HDMI(Up to 1080P Resolution)

**Functions** 

OSD Camera title, Time, Camera lock, Motion,

detection, Recording

Manual, Alarm, Motion detection, Schedule Record Mode

Detection Motion Video Detection

Sync Playback All channel

Backup Mode USB Device/Network

Network

Ethernet 1 RJ-45 port (10/100Mbps) Wi-Fi IEEE802.11b/g/n(2.4GHz)

## **Auxiliary Interface**

SATA 1 SATA2.0 Port, up to 8TB USB 2 ports (2 USB2.0)

General

Power Supply Power Consumption Dimensions

DC 12V 1.5A ≤10W (without HDD) 260mm×248mm×48m

- 4x Cameras

-1x Wi-Fi NVR

-1x Quick Start Guide