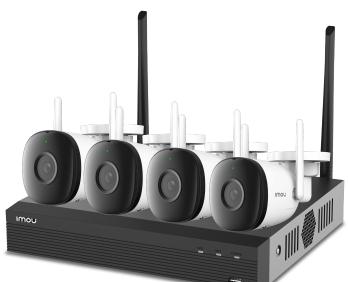

# Wireless Security System

# 8 Channel Wi-Fi NVR With 4 Bullet 2C Cameras

Wireless Security System is featured with wireless transmission and automatic pairing technology to save you the trouble of wiring and complicated operation. Simply enjoy the 7x24h 1080P FHD surveillance!