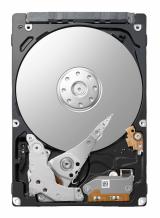

# Record every second

Using a hard disk drive, recoder could uninterrupted record for a long time, and now easily store for more than a month by using the smart H.265 codec. You can play back the details of every time.

## **Auxiliary Interface**

SATA 1 SATA2.0 Port, up to 8TB USB 2 ports (2 USB2.0)

General

Power Supply Power Consumption Dimensions

DC 12V 1.5A ≤10W (without HDD) 260mm×248mm×48m

- 4x Cameras

-1x Wi-Fi NVR

-1x Quick Start Guide